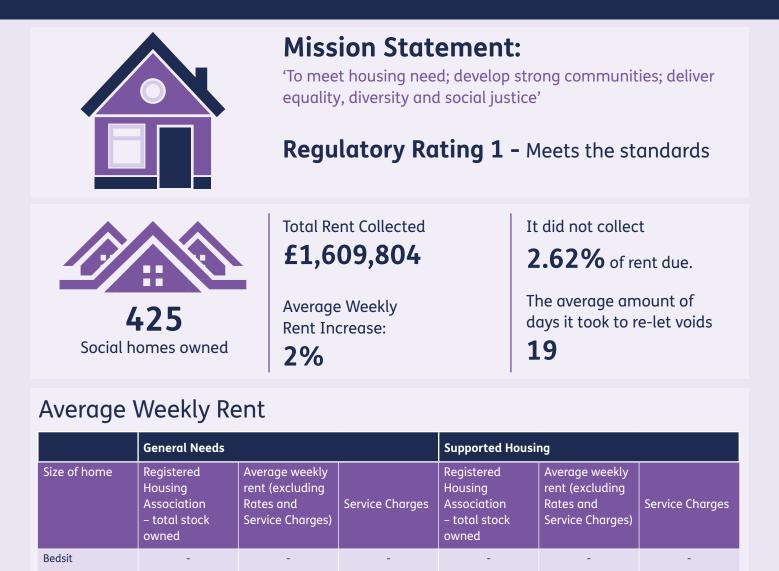

# **Key Performance Report 2017/18**

How has Ark Housing Ltd performed?

\_

£7.41

\_

99

28

8

## Maintenance which met the Association targets

\_

£84.40

£93.09

£99.83

1 Bedrooms

2 Bedrooms

3 Bedrooms

4 Bedrooms

5 Bedrooms

\_

184

88

7

£19.31

£45.51

£54.82

£56.35

£79.74

£77.61