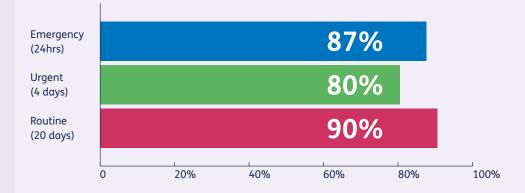

#### **Compliance with Statutory Obligations**

Gas Safety Certificates (CP-12) up-to-date

98%

1

Required Fire Risk Assessments carried out

100%

Required Carbon Monoxide Alarms fitted

100%