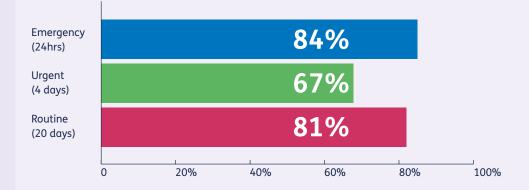

# Key Performance Report 2018/19

How has Ark Housing Association performed





27

28

8

\_

£81.02

£12775

£135.08

72

\_

\_

## Maintenance which met the Association targets

£103.16

£89.69

£96.63

£102.49

1 Bedrooms

2 Bedrooms

3 Bedrooms

4 Bedrooms

5 Bedrooms

8

192

93

7





£75.72

# Complaints

| 1st Stage Complaints | 2nd Stage Complaints | Ombudsman Referrals |  |
|----------------------|----------------------|---------------------|--|
| 8                    | 1                    | 0                   |  |

### Anti-Social Behaviour



cases of anti-social behaviour were reported last year, for every 100 homes



#### **50%** of anti-social behaviour cases were resolved in this reporting year

## Adaptations



#### 21

minor adaptations completed in this year

#### **O** major adaptations completed in this year

# **Compliance with Statutory Obligations**

Gas Safety Certificates (CP-12) up-to-date

99%

1



Required Fire Risk Assessments carried out

100%



Required Carbon Monoxide Alarms fitted

100%



| Voids                        |          |