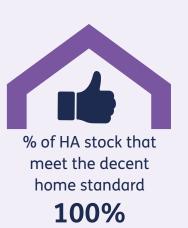

# Key Performance Report 2018/19

How has Ark Housing Association performed





27

28

8

\_

£81.02

£12775

£135.08

72

\_

\_

## Maintenance which met the Association targets

£103.16

£89.69

£96.63

£102.49

1 Bedrooms

2 Bedrooms

3 Bedrooms

4 Bedrooms

5 Bedrooms

8

192

93

7





£75.72

# Complaints

| 1st Stage Complaints | 2nd Stage Complaints | Ombudsman Referrals |  |
|----------------------|----------------------|---------------------|--|
| 8                    | 1                    | 0                   |  |

### Anti-Social Behaviour



cases of anti-social behaviour were reported last year, for every 100 homes



#### **50%** of anti-social behaviour cases were resolved in this reporting year

## Adaptations



#### 21

minor adaptations completed in this year

#### **O** major adaptations completed in this year

# **Compliance with Statutory Obligations**

Gas Safety Certificates (CP-12) up-to-date

99%

1



Required Fire Risk Assessments carried out

100%



Required Carbon Monoxide Alarms fitted

100%



| Voids                        |          |