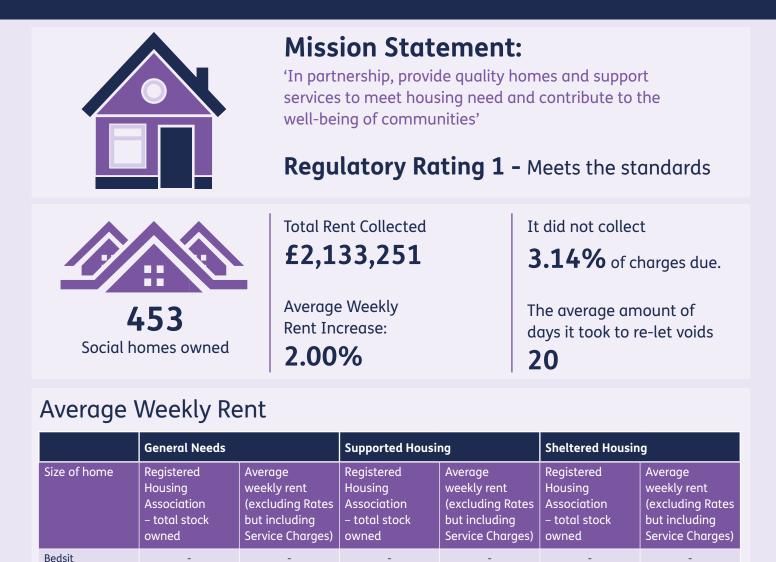

# Key Performance Report 2018/19

How has Ark Housing Association performed

27

28

8

\_

£81.02

£12775

£135.08

72

\_

\_

## Maintenance which met the Association targets

£103.16

£89.69

£96.63

£102.49

1 Bedrooms

2 Bedrooms

3 Bedrooms

4 Bedrooms

5 Bedrooms

8

192

93

7

£75.72

# Complaints

| 1st Stage Complaints | 2nd Stage Complaints | Ombudsman Referrals |  |
|----------------------|----------------------|---------------------|--|
| 8                    | 1                    | 0                   |  |

### Anti-Social Behaviour

cases of anti-social behaviour were reported last year, for every 100 homes

#### **50%** of anti-social behaviour cases were resolved in this reporting year

## Adaptations

#### 21

minor adaptations completed in this year

#### **O** major adaptations completed in this year

# **Compliance with Statutory Obligations**

Gas Safety Certificates (CP-12) up-to-date

99%

1

Required Fire Risk Assessments carried out

100%

Required Carbon Monoxide Alarms fitted

100%

| Voids                        |          |                |            |                |  |
|------------------------------|----------|----------------|------------|----------------|--|
|                              | Lettable |                | Unlettable |                |  |
| Void time                    | Shared   | Self Contained | Shared     | Self Contained |  |
| Under 6 weeks                | -        | 6              | -          | -              |  |
| Over 6 weeks to 6 months     | -        | 1              | -          | -              |  |
| Void over 6 months to 1 year | -        | 0              | -          | -              |  |
| Void over 1 year             | -        | 5              | -          | -              |  |